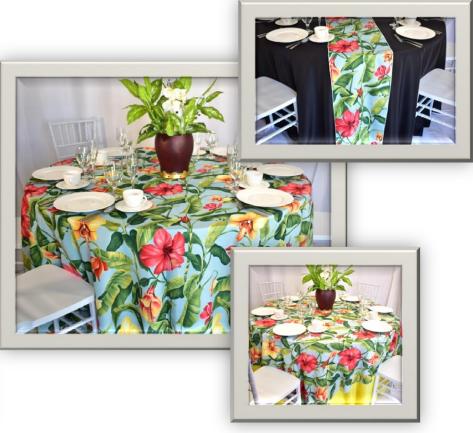

# Montego Bay

- Size: 90X90 Square, 120 Round, 10x120 Runner
- Tropical floral design on Light Blue background.