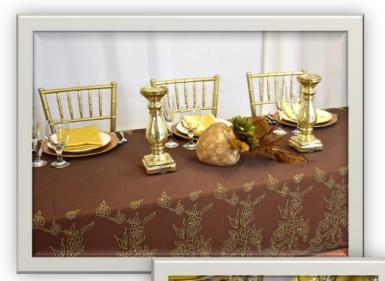

#### Casablanca

- Size: 54X108 Banquet Sheer
- Tiny Gold beads and Sequins sewn in an intricate pattern along the border on a Brown Nylon Sheer.