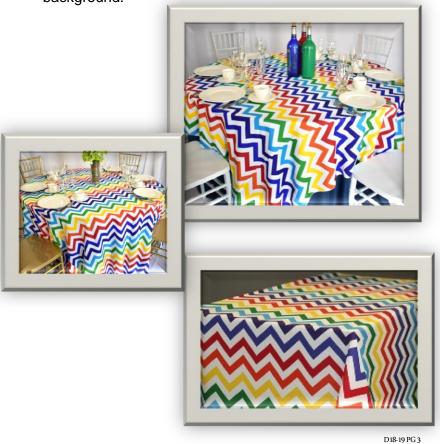

#### **Charleston Rainbow**

Size: 90X90 Square, 120 RD, 90X156 BQT

Seven rows of a different colored Chevron on a White background.