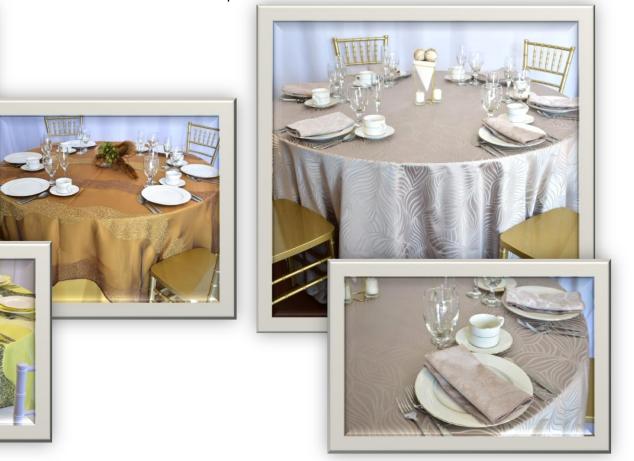

## Stain Glass

- Size: 120 and 132 Round
- Monochromatic damask of an all over matte & shiny leaf pattern in a Mushroom hue.