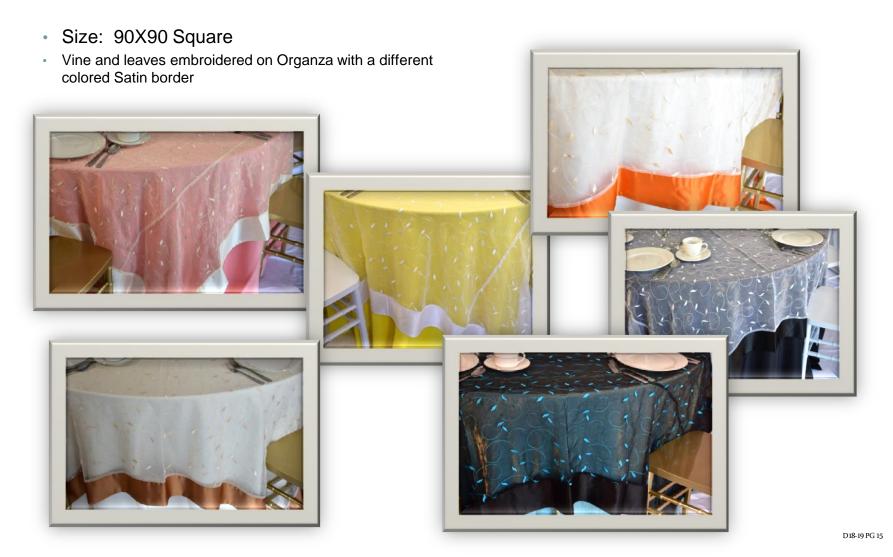

# **Daisy Chain**

- Size: 90X90 Square
- Variegated Thread of Ivory to Grey embroidered on Organza with a Satin border.