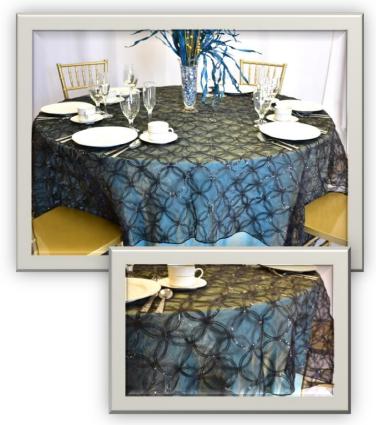

#### Forever

- Size: 85X85 Square Sheer
- Circles intertwined for a 3-D effect with Black sequins for added sparkle.