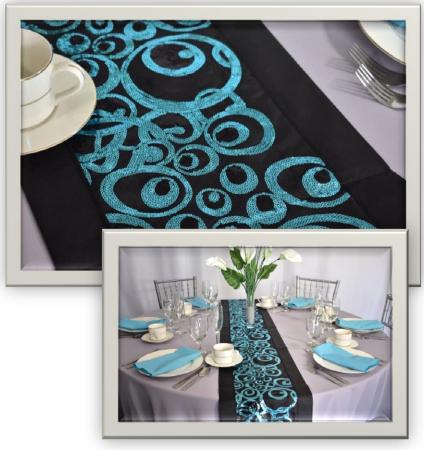

## Sequin Stardust

- · Size: 13X108 Runner
- Bordered in Black Satin, Teal & Black Sequins in a swirl pattern.