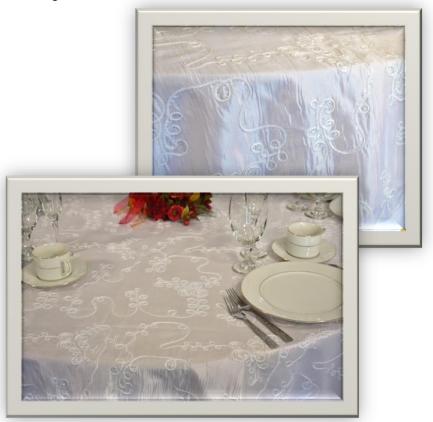

## **Dynasty Lace**

- Size: 85X85 Square, 120 Round
- Delicate scroll pattern embroidered on White Organza.