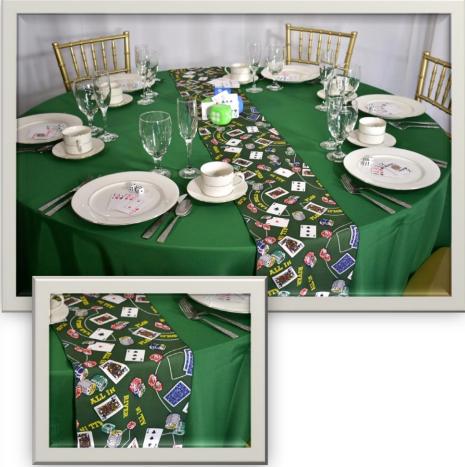

Round
- Chiffon Sheer with a burn-out Baroque pattern.



#### Vintage (Quaker) Lace

- Size: 72X72 Square, 60X120 Banquet
- Crochet-like lace finished at the edges for a Vintage look.

#### Vintage Cornflower

- Size: 90X90 SQ
- Soft Cornflowers and leaves with threads of Gold on White Organza.





# TABLE RUNNER DEALS FOR TODAY'S TABLES

#### Charleston Chevron

• Size: 14X108 Runner

• 8 Colors on White



Size: Grey 54X54 SQ, 12X120 Runner

Tweed-like Chevron in Grey and Oatmeal





## Cohansey

- Size: 12X120 Runner
- Swirl design woven into the Fabric, Color Hunter only.



#### Dot White/Black

- Size: 14X120 Runner
- Black Dots on White Cotton, add Sashes & Napkins to complete the ensemble.



#### **Bewitched**

• Size: 12X120 Runner Sheer

#### Casino

• Size: 10X120 Runner





Majestica – 3 Colors

Size: 13X108 Runner



## Flora

- Size: 12X54 Demi Runner
- Embroidered Leaves on Chiffon



# Sophia

- Size: 17X55 Demi Runner
- · Embroidered Leaf & Floral pattern on Taffeta



#### Hairscroll

- Size: 14X120 Runner
- Ribbon Soutache sewn in a scroll pattern on Satin





## Sahara

- Size: 60x60 Square, 120 Round
- Free style design in a woven fabric with fringe.



#### Forever Red

· Size: 12X120 Runner

• 3-D circle on Organza with Sequin circles.



#### Silk Peacock

Size: 14X120 Runner

Stripes of colors on Silk.



#### Racetime

- Size: 14X120 Runner
- In the winner's circle with Black and White Squares.



## Sequin Stardust

- · Size: 13X108 Runner
- Bordered in Black Satin, Teal & Black Sequins in a swirl pattern.



# Reyna

Size: 14X120 Runner

Ba