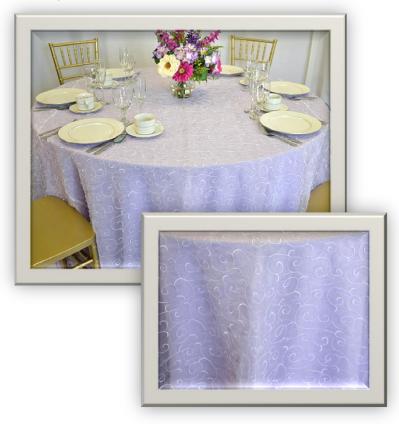

## Antique Rose

- Size: 90X90 Square
- A vintage rose floral pattern printed on White chiffon with a Chiffon border.