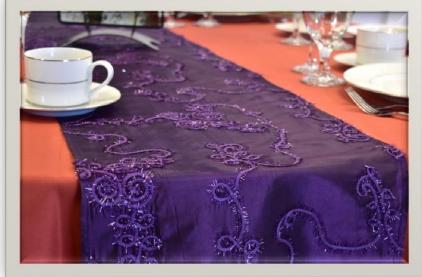

#### Forever Red

· Size: 12X120 Runner

• 3-D circle on Organza with Sequin circles.