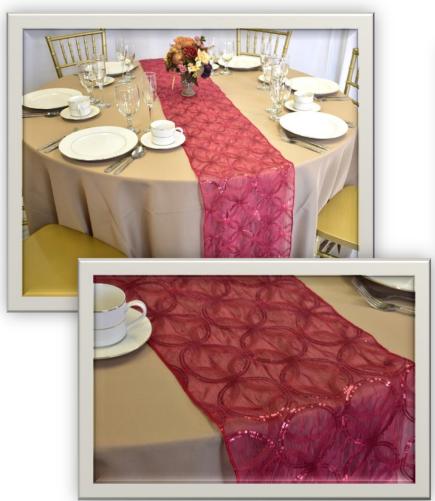

al





## Cohansey

- Size: 12X120 Runner
- Swirl design woven into the Fabric, Color Hunter only.



#### Dot White/Black

- Size: 14X120 Runner
- Black Dots on White Cotton, add Sashes & Napkins to complete the ensemble.



#### **Bewitched**

• Size: 12X120 Runner Sheer

#### Casino

• Size: 10X120 Runner





Majestica – 3 Colors

Size: 13X108 Runner



## Flora

- Size: 12X54 Demi Runner
- Embroidered Leaves on Chiffon



# Sophia

- Size: 17X55 Demi Runner
- · Embroidered Leaf & Floral pattern on Taffeta



#### Hairscroll

- Size: 14X120 Runner
- Ribbon Soutache sewn in a scroll pattern on Satin





## Sahara

- Size: 60x60 Square, 120 Round
- Free style design in a woven fabric with fringe.



#### Forever Red

· Size: 12X120 Runner

• 3-D circle on Organza with Sequin circles.



#### Silk Peacock

Size: 14X120 Runner

Stripes of colors on Silk.



#### Racetime

- Size: 14X120 Runner
- In the winner's circle with Black and White Squares.



## Sequin Stardust

- · Size: 13X108 Runner
- Bordered in Black Satin, Teal & Black Sequins in a swirl pattern.



# Reyna

Size: 14X120 Runner

Baroque Damask pattern.



## Rhythms

• Size: 14X120 Runner

Tweed like diamond weave pattern.



D18-19 PG32

## Weaverly

Size: 14X120 Runner

· Tweed mix of several colors woven tightly.

#### **Yvette**

Size: 14X120 Runner

Taupe and Ivory Baroque Damask pattern.