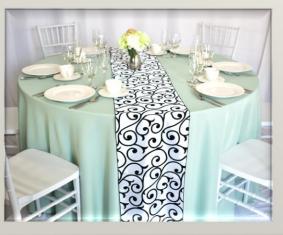

## Adagio

- Size: 84X84 Square, 14X108 Runner
- Black flocking on White taffeta in a swirl pattern