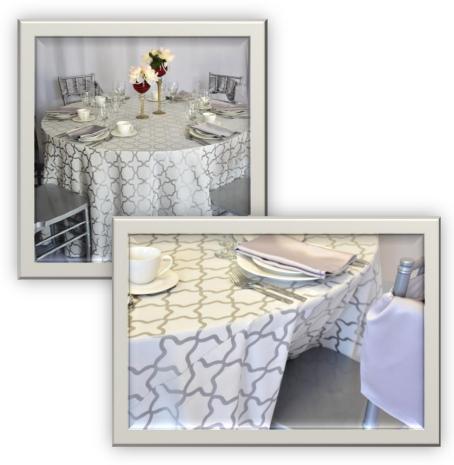

#### Manchester

- Size: 120 Round & 132 Round
- Interwoven traditional Arabic pattern into the fabric.