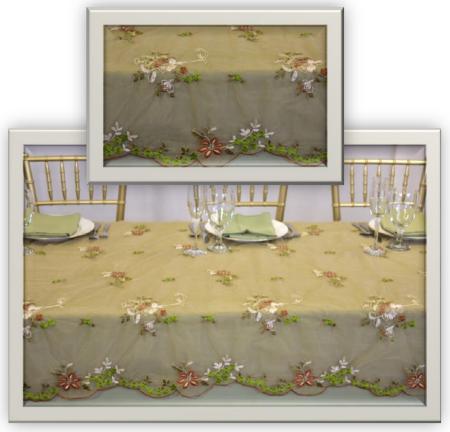

## Antique Rose

- Size: 90X90 Square
- A vintage rose floral pattern printed on White chiffon with a Chiffon border.