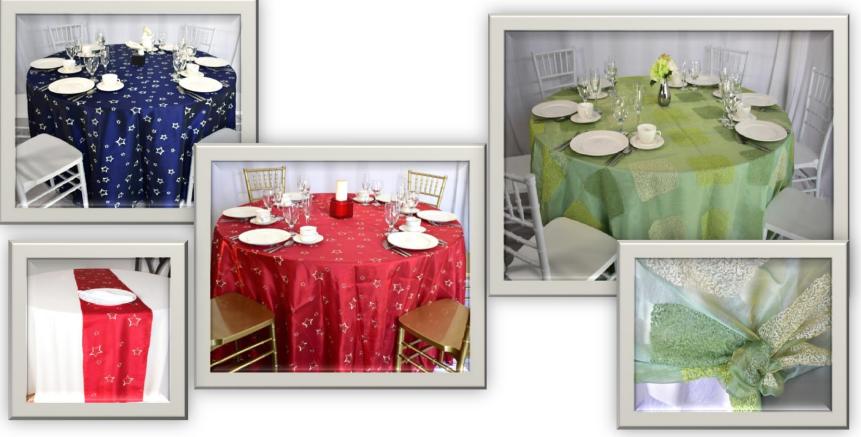

## Celestial Stars

- Size: 120 Round, Red 14X108 Runner
- Embroidered Star pattern over taffeta.

# Montego Bay

- Size: 90X90 Square, 120 Round, 10x120 Runner
- Tropical floral design on Light Blue background.