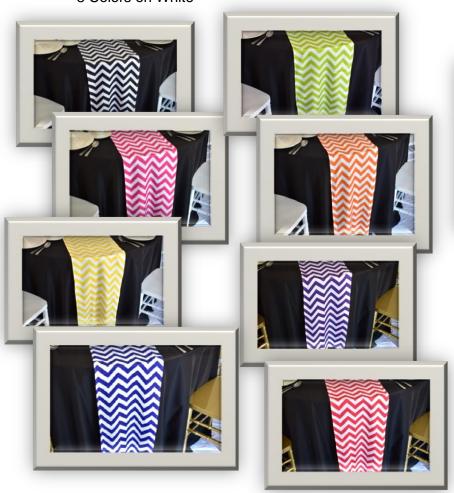

#### Charleston Chevron

• Size: 14X108 Runner

• 8 Colors on White

Size: Grey 54X54 SQ, 12X120 Runner

Tweed-like Chevron in Grey and Oatmeal