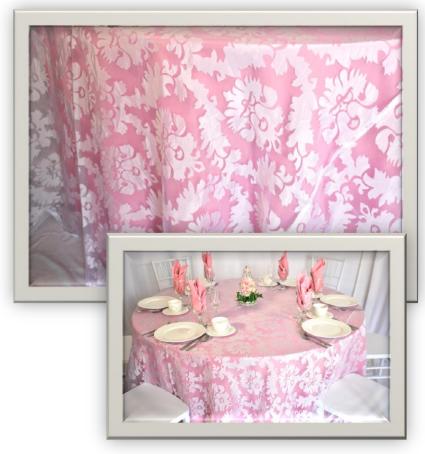

# Twilight solid

- Size: 90X90 SQ
- Ivory Damask with a Baroque woven pattern every 10 inches.