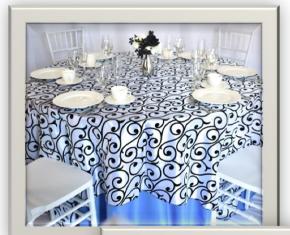

## Adagio

- Size: 84X84 Square, 14X108 Runner
- Black flocking on White taffeta in a swirl pattern