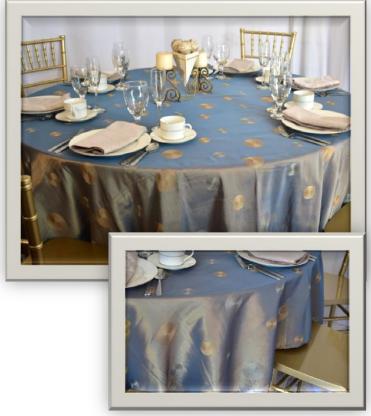

## Bombay

- Size: 90X90 Square
- Embroidered circles in Gold and Silver thread on a 2 tone taffeta that alternates Gold and Federal Blue in the light.