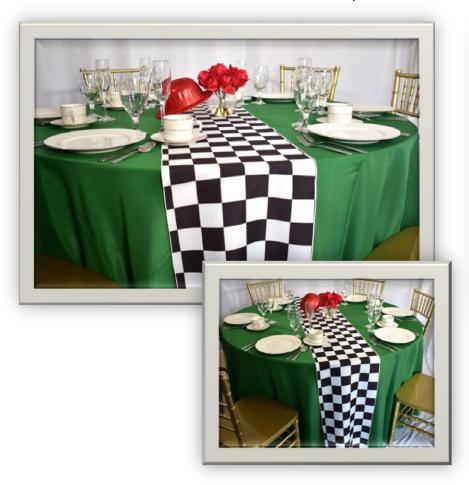

#### Racetime

- Size: 14X120 Runner
- In the winner's circle with Black and White Squares.