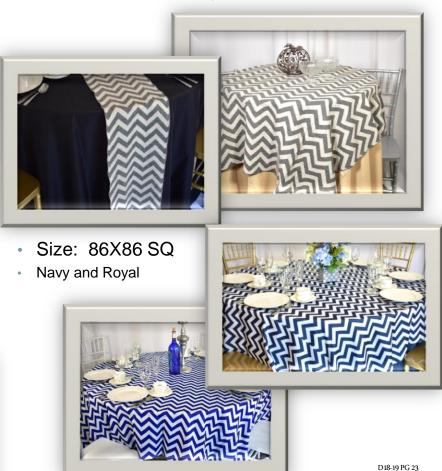

0X90 Square
- Satin enbellished with soutache ribbon with lashes on the edge.



## Taj Mahal

- Size: 90X90 Square Sheer
- A helix woven design on White Organza in Black & Red.



# Twilight solid

- Size: 90X90 SQ
- Ivory Damask with a Baroque woven pattern every 10 inches.



# Twilight sheer

- Size: 120 Round
- Chiffon Sheer with a burn-out Baroque pattern.



#### Vintage (Quaker) Lace

- Size: 72X72 Square, 60X120 Banquet
- Crochet-like lace finished at the edges for a Vintage look.

#### Vintage Cornflower

- Size: 90X90 SQ
- Soft Cornflowers and leaves with threads of Gold on White Organza.





# TABLE RUNNER DEALS FOR TODAY'S TABLES

#### Charleston Chevron

• Size: 14X108 Runner

• 8 Colors on White



Size: Grey 54X54 SQ, 12X120 Runner

Tweed-like Chevron in Grey and Oatmeal





## Cohansey

- Size: 12X120 Runner
- Swirl design woven into the Fabric, Color Hunter only.



#### Dot White/Black

- Size: 14X120 Runner
- Black Dots on White Cotton, add Sashes & Napkins to complete the ensemble.



#### **Bewitched**

• Size: 12X120 Runner Sheer

#### Casino

• Size: 10X120 Runner





Majestica – 3 Colors

Size: 13X108 Runner



## Flora

- Size: 12X54 Demi Runner
- Embroidered Leaves on Chiffon



# Sophia

- Size: 17X55 Demi Runner
- · Embroidered Leaf & Floral pattern on Taffeta



#### Hairscroll

- Size: 14X120 Runner
- Ribbon Soutache sewn in a scroll pattern on Satin





## Sahara

- Size: 60x60 Square, 120 Round
- Free style design in a woven fabric with fringe.



#### Forever Red

· Size: 12X120 Runner

• 3-D circle on Organza with Sequin circles.



##