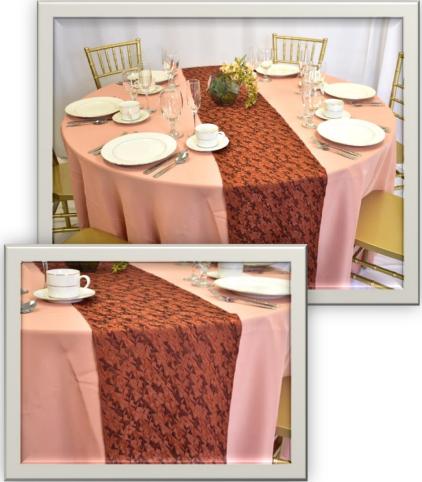

d Leaves on Chiffon



# Sophia

- Size: 17X55 Demi Runner
- · Embroidered Leaf & Floral pattern on Taffeta



#### Hairscroll

- Size: 14X120 Runner
- Ribbon Soutache sewn in a scroll pattern on Satin





## Sahara

- Size: 60x60 Square, 120 Round
- Free style design in a woven fabric with fringe.



#### Forever Red

· Size: 12X120 Runner

• 3-D circle on Organza with Sequin circles.



#### Silk Peacock

Size: 14X120 Runner

Stripes of colors on Silk.



#### Racetime

- Size: 14X120 Runner
- In the winner's circle with Black and White Squares.



## Sequin Stardust

- · Size: 13X108 Runner
- Bordered in Black Satin, Teal & Black Sequins in a swirl pattern.



# Reyna

Size: 14X120 Runner

Baroque Damask pattern.



## Rhythms

• Size: 14X120 Runner

Tweed like diamond weave pattern.



D18-19 PG32

## Weaverly

Size: 14X120 Runner

· Tweed mix of several colors woven tightly.

#### **Yvette**

Size: 14X120 Runner

Taupe and Ivory Baroque Damask pattern.