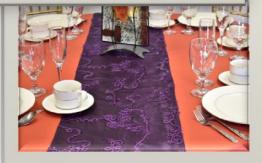

#### Forever Red

· Size: 12X120 Runner

• 3-D circle on Organza with Sequin circles.