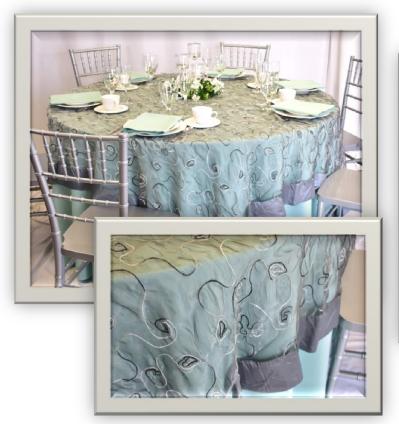

## Eyelash

- Size: 90X90 Square
- A diamond pattern with Eyelash in a monochromatic Black