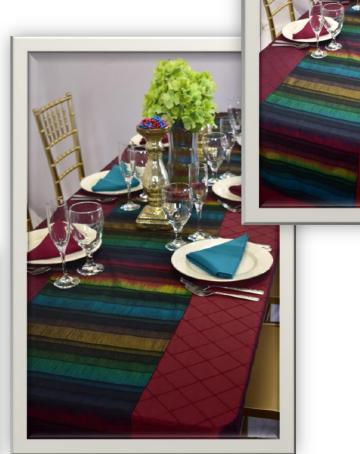

he Fabric, Color Hunter only.



#### Dot White/Black

- Size: 14X120 Runner
- Black Dots on White Cotton, add Sashes & Napkins to complete the ensemble.



#### **Bewitched**

• Size: 12X120 Runner Sheer

#### Casino

• Size: 10X120 Runner





Majestica – 3 Colors

Size: 13X108 Runner



## Flora

- Size: 12X54 Demi Runner
- Embroidered Leaves on Chiffon



# Sophia

- Size: 17X55 Demi Runner
- · Embroidered Leaf & Floral pattern on Taffeta



#### Hairscroll

- Size: 14X120 Runner
- Ribbon Soutache sewn in a scroll pattern on Satin





## Sahara

- Size: 60x60 Square, 120 Round
- Free style design in a woven fabric with fringe.



#### Forever Red

· Size: 12X120 Runner

• 3-D circle on Organza with Sequin circles.



#### Silk Peacock

Size: 14X120 Runner

Stripes of colors on Silk.



#### Racetime

- Size: 14X120 Runner
- In the winner's circle with Black and White Squares.



## Sequin Stardust

- · Size: 13X108 Runner
- Bordered in Black Satin, Teal & Black Sequins in a swirl pattern.



# Reyna

Size: 14X120 Runner

Baroque Damask pattern.



## Rhythms

• Size: 14X120 Runner

Tweed like diamond weave pattern.



D18-19 PG32

## Weaverly

Size: 14X120 Runner

· Tweed mix of several colors woven tightly.

#### **Yvette**

Size: 14X120 Runner

Taupe and Ivory Baroque Damask pattern.