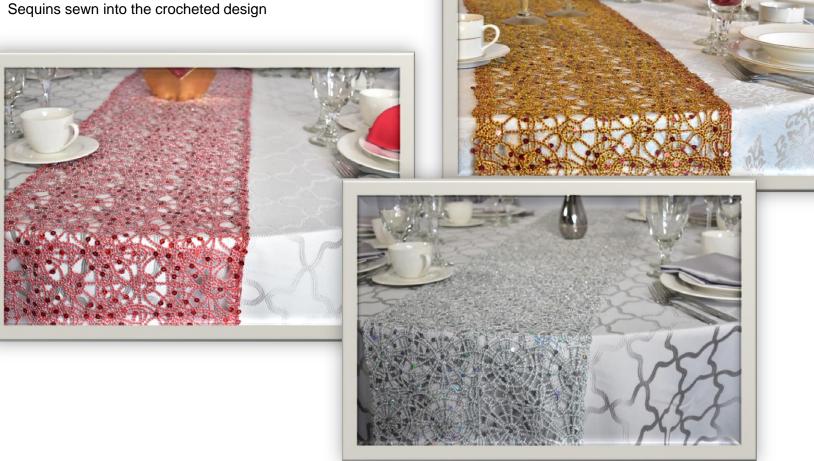

## Sequin Stardust

- · Size: 13X108 Runner
- Bordered in Black Satin, Teal & Black Sequins in a swirl pattern.