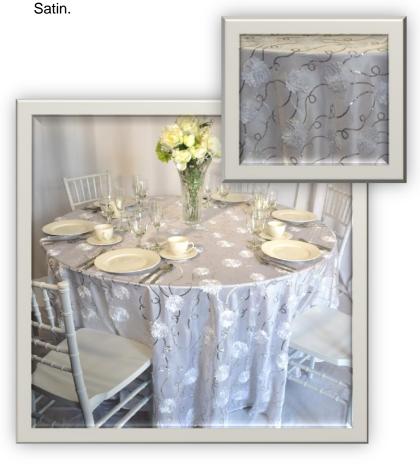

#### Vintage Cornflower

- Size: 90X90 SQ
- Soft Cornflowers and leaves with threads of Gold on White Organza.