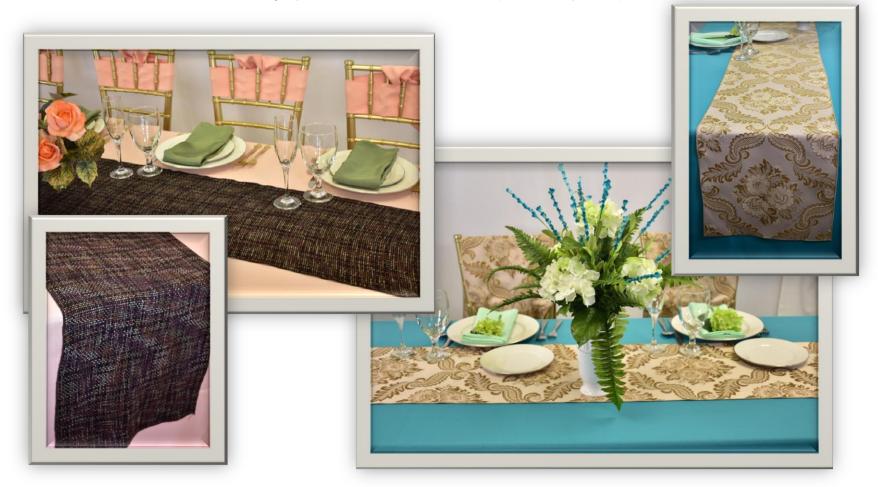

## Cohansey

- Size: 12X120 Runner
- Swirl design woven into the Fabric, Color Hunter only.

## Medallions

- Size: 120 and 132 Round, 90x156 Bqt
- Ivory Damask with a Baroque woven pattern every 10 inches.