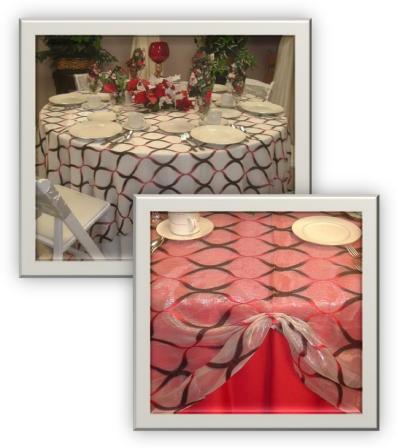

## Eyelash

- Size: 90X90 Square
- A diamond pattern with Eyelash in a monochromatic Black