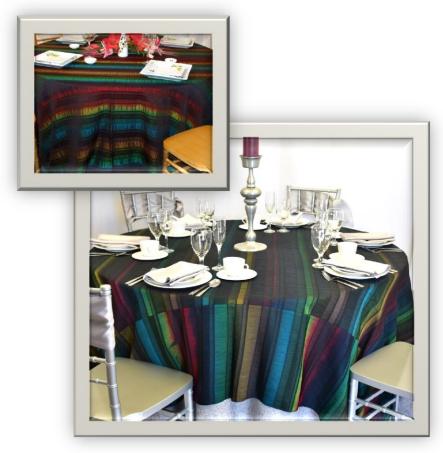

#### Silk Peacock

- Size: 90X90 Square & 120 Round
- · Stripes of jewel tone colors in Silk.