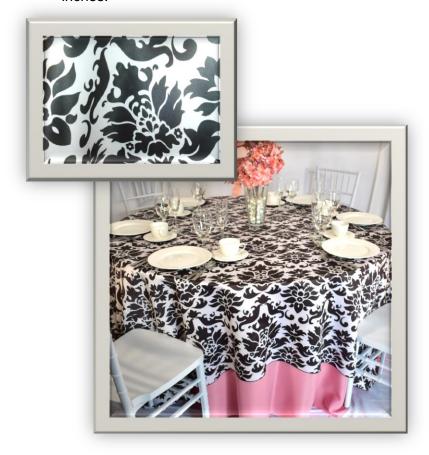

## Adagio

- Size: 84X84 Square, 14X108 Runner
- Black flocking on White taffeta in a swirl pattern