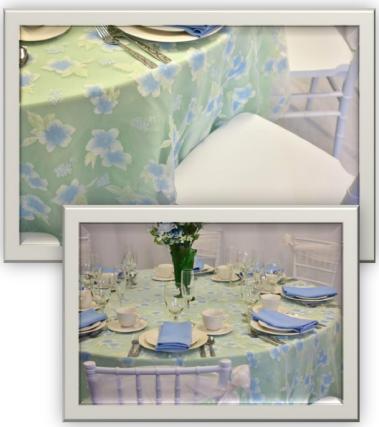

# Montego Bay

- Size: 90X90 Square, 120 Round, 10x120 Runner
- Tropical floral design on Light Blue background.