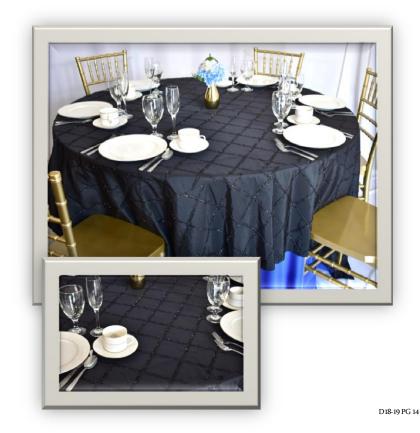

#### Forever

- Size: 85X85 Square Sheer
- Circles intertwined for a 3-D effect with Black sequins for added sparkle.