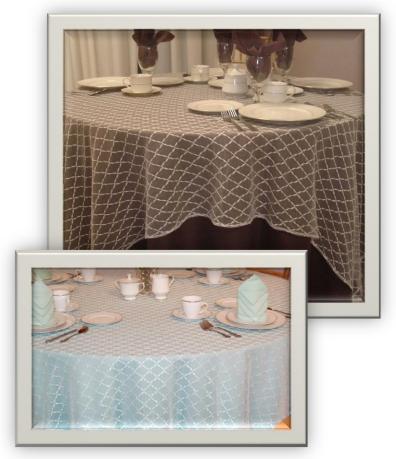

## Stain Glass

- Size: 120 and 132 Round
- Monochromatic damask of an all over matte & shiny leaf pattern in a Mushroom hue.