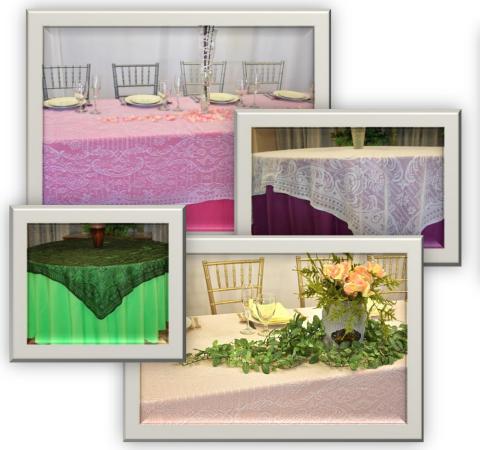

## Antique Rose

- Size: 90X90 Square
- A vintage rose floral pattern printed on White chiffon with a Chiffon border.