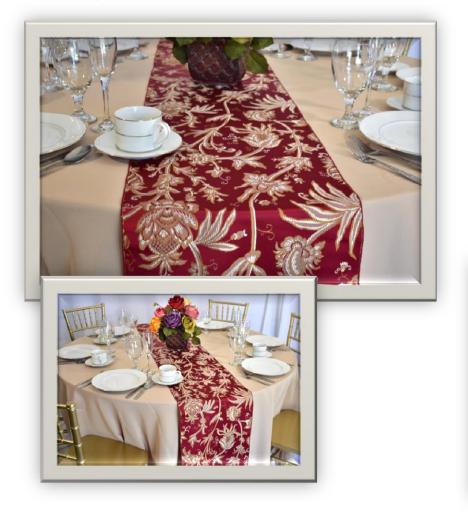

Size: 13X108 Runner



## Flora

- Size: 12X54 Demi Runner
- Embroidered Leaves on Chiffon



# Sophia

- Size: 17X55 Demi Runner
- · Embroidered Leaf & Floral pattern on Taffeta



#### Hairscroll

- Size: 14X120 Runner
- Ribbon Soutache sewn in a scroll pattern on Satin





## Sahara

- Size: 60x60 Square, 120 Round
- Free style design in a woven fabric with fringe.



#### Forever Red

· Size: 12X120 Runner

• 3-D circle on Organza with Sequin circles.



#### Silk Peacock

Size: 14X120 Runner

Stripes of colors on Silk.



#### Racetime

- Size: 14X120 Runner
- In the winner's circle with Black and White Squares.



## Sequin Stardust

- · Size: 13X108 Runner
- Bordered in Black Satin, Teal & Black Sequins in a swirl pattern.



# Reyna

Size: 14X120 Runner

Baroque Damask pattern.



## Rhythms

• Size: 14X120 Runner

Tweed like diamond weave pattern.



D18-19 PG32

## Weaverly

Size: 14X120 Runner

· Tweed mix of several colors woven tightly.

#### **Yvette**

Size: 14X120 Runner

Taupe and Ivory Baroque Damask pattern.