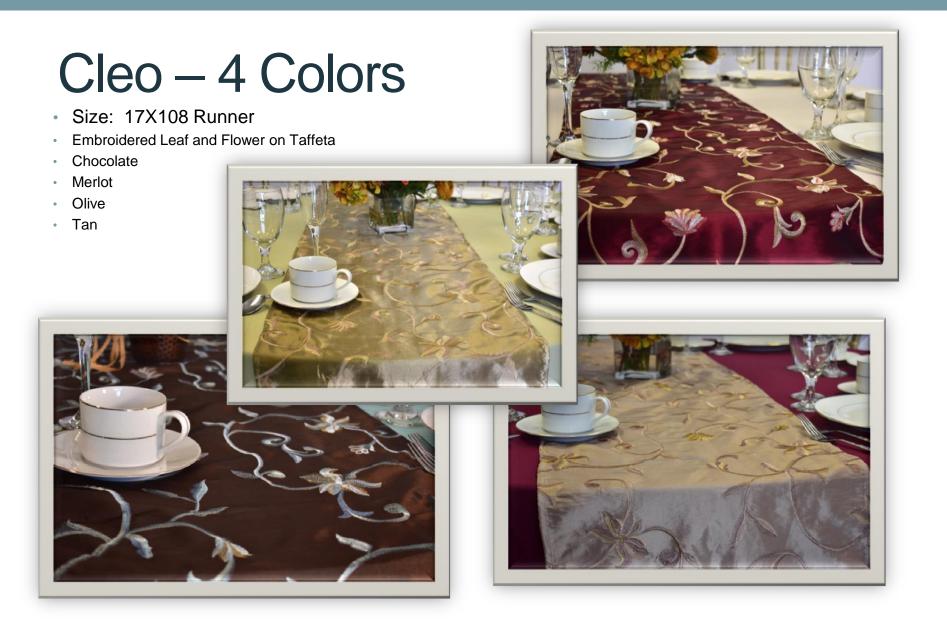

# Sophia

- Size: 17X55 Demi Runner
- · Embroidered Leaf & Floral pattern on Taffeta