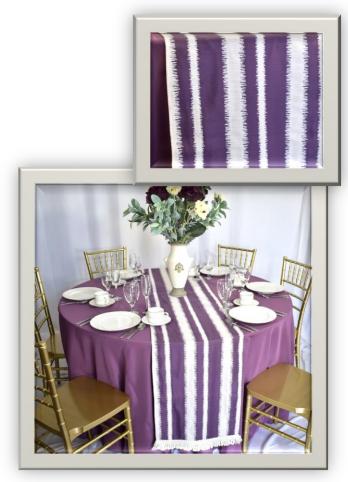

## Sahara

- Size: 60x60 Square, 120 Round
- Free style design in a woven fabric with fringe.