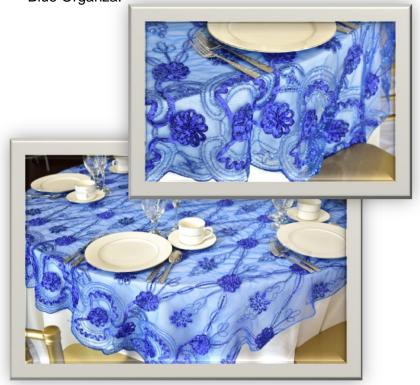

#### Forever

- Size: 85X85 Square Sheer
- Circles intertwined for a 3-D effect with Black sequins for added sparkle.