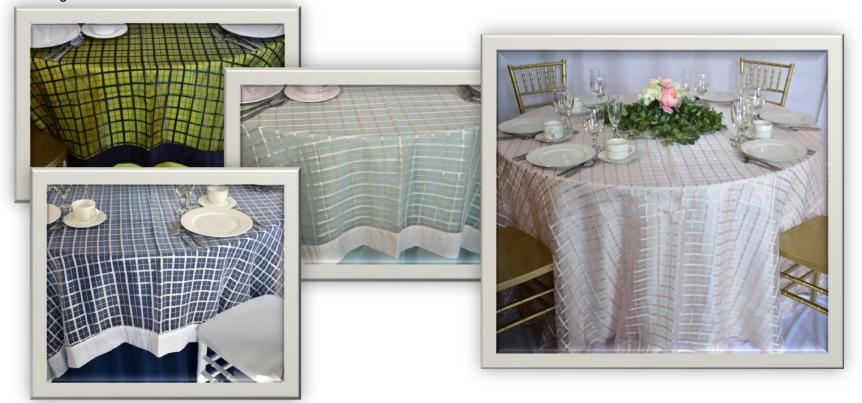

#### Bella – 4 Colors

Size: 90X90 Square, Black, Ivory, & White

A window pane design on ribbons woven in a sheer Organza.

• Size: 120 Round, Blush only