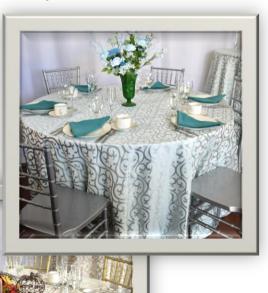

# Cambridge

- Size: 120 Round & 132 Round
- 2 Colors Scroll design woven into fabric.